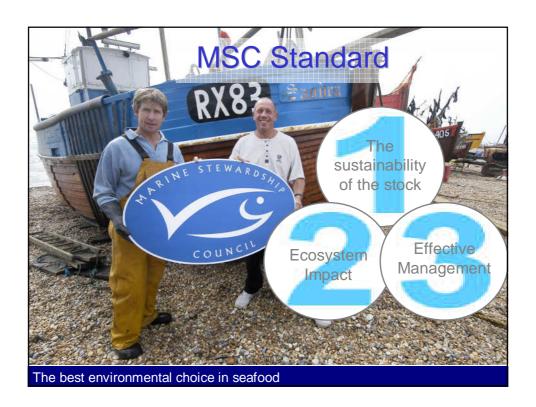

## Marine Stewardship Council

**AIM:** To reverse the decline in global fish stocks

**Method: Use of the MSC** 

> eco-label to promote sustainable fishing

> and encourage good performance

**Harnessing** 'Societal Choice' (CBD/FAOs EAFM)