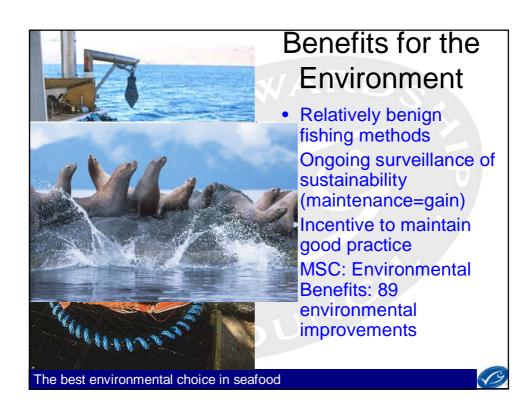

## **MSC** under EFF

- MSC label tool for delivering EAFM. By using the principles of 'societal choice' and incentives
- Two project aspects to EEF spend
  - Improve the fishery up-to MSC standard
  - Funds for assessment and surveillance
- Benefit is improvement and incentives
- Aligned to a number of priority Axis not just Axis 3
- MSC label is a clearly definable project with a clear outcome (auditable)
- Harness the EEF to realise the increasing