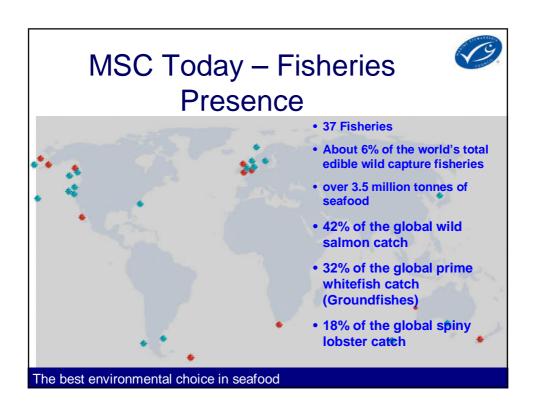

## Introduction to the MSC

- Assessment Process
- Case study
- Benefits
- **Opportunities MSC** under EEF

## Marine Stewardship Council





**AIM:** To reverse the decline in global fish stocks

**Method: Use of the MSC** 

> eco-label to promote sustainable fishing

> and encourage good performance

**Harnessing** 'Societal Choice' (CBD/FAOs EAFM)

The best environmental choice in seafood











- Certified in August 2001
- £6000 European **Objective One** Fisheries Programme (FIFG - 50%)
- 5 Surveillance Reports
- In their now process of re-assessment (funding)







- all either have the label or are about to
- 'They have received preferential sourcing increase price premium' (D)
- · Reward for ongoing sustainable fishery
- Pride









## **MSC** under EFF



- MSC label tool for delivering EAFM. By using the principles of 'societal choice' and incentives
- Two project aspects to EEF spend
  - Improve the fishery up-to MSC standard
  - Funds for assessment and surveillance
- Benefit is improvement and incentives
- Aligned to a number of priority Axis not just Axis 3
- MSC label is a clearly definable project with a clear outcome (auditable)
- Harness the EEF to realise t