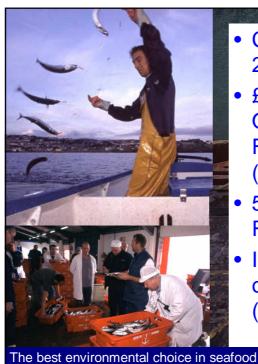

The best environmental choice in seafood

- Certified in August 2001
- £6000 European **Objective One** Fisheries Programme (FIFG - 50%)
- 5 Surveillance Reports
- In their now process of re-assessment (funding)

- all either have the label or are about to
- 'They have received preferential sourcing increase price premium' (D)
- · Reward for ongoing sustainable fishery
- Pride