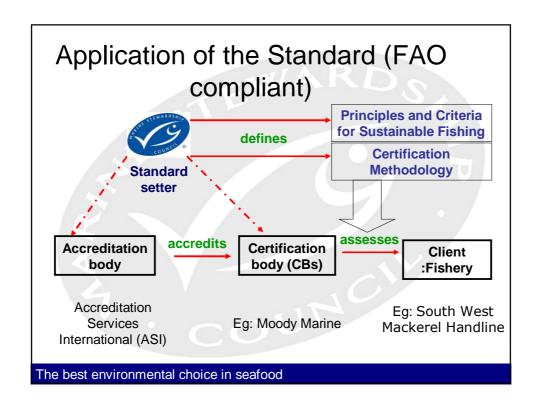

## Marine Stewardship Council

**AIM:** To reverse the decline in global fish stocks

**Method: Use of the MSC** 

> eco-label to promote sustainable fishing

> and encourage good performance

**Harnessing** 'Societal Choice' (CBD/FAOs EAFM)